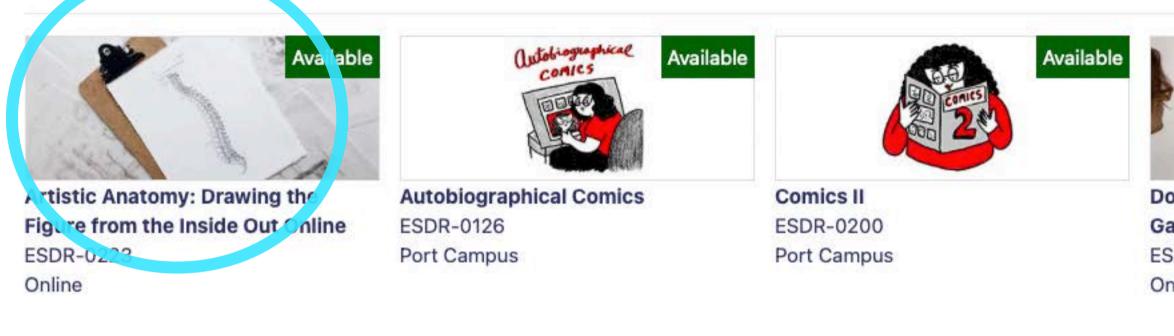

### Click the course name to see more.

Head Start on Head Drawing Online ESDR-0133 Online

Immersed in Illustration Online ESDR-0229 Online

Introductory Acrylic Painting ESPN-0121 Port Campus

Introductory Drawing ESDR-0111 Port Campus

# Search Results | Search Again ESDR-0223 - Artistic Anatomy: Drawing the Figure from the Inside Out Online

**Delivery Options: Online** 