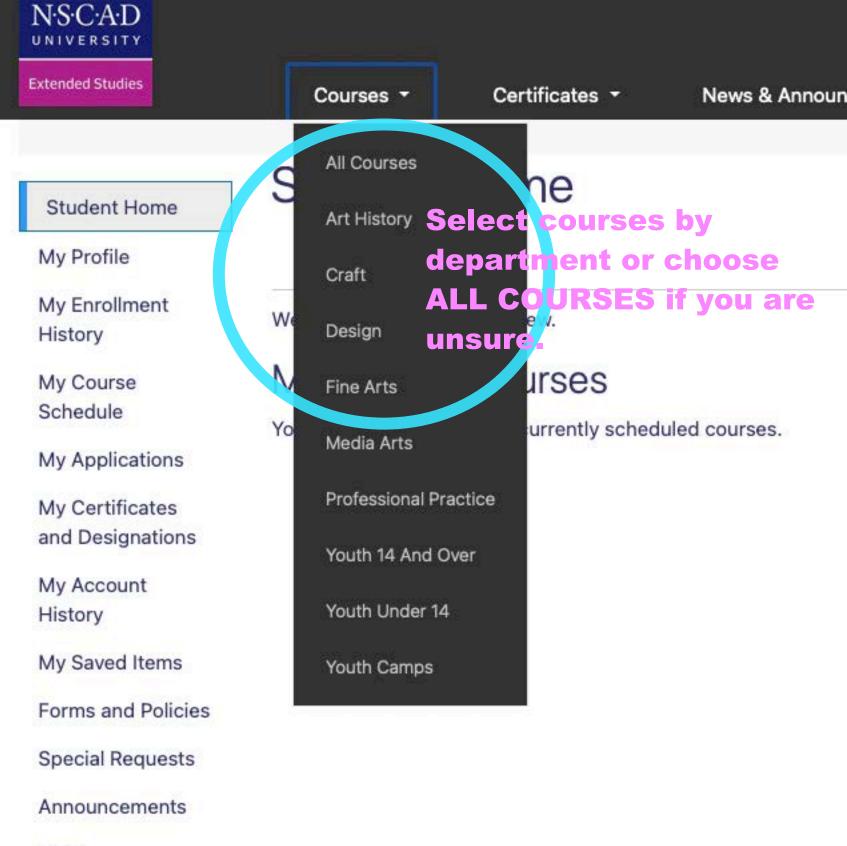

## My Current Courses

You are not enrolled in any currently scheduled courses.

Help

Student Portal -

# **Course Search Results**

To view the description, dates and times offered, and additional information about a course, click a course name below.