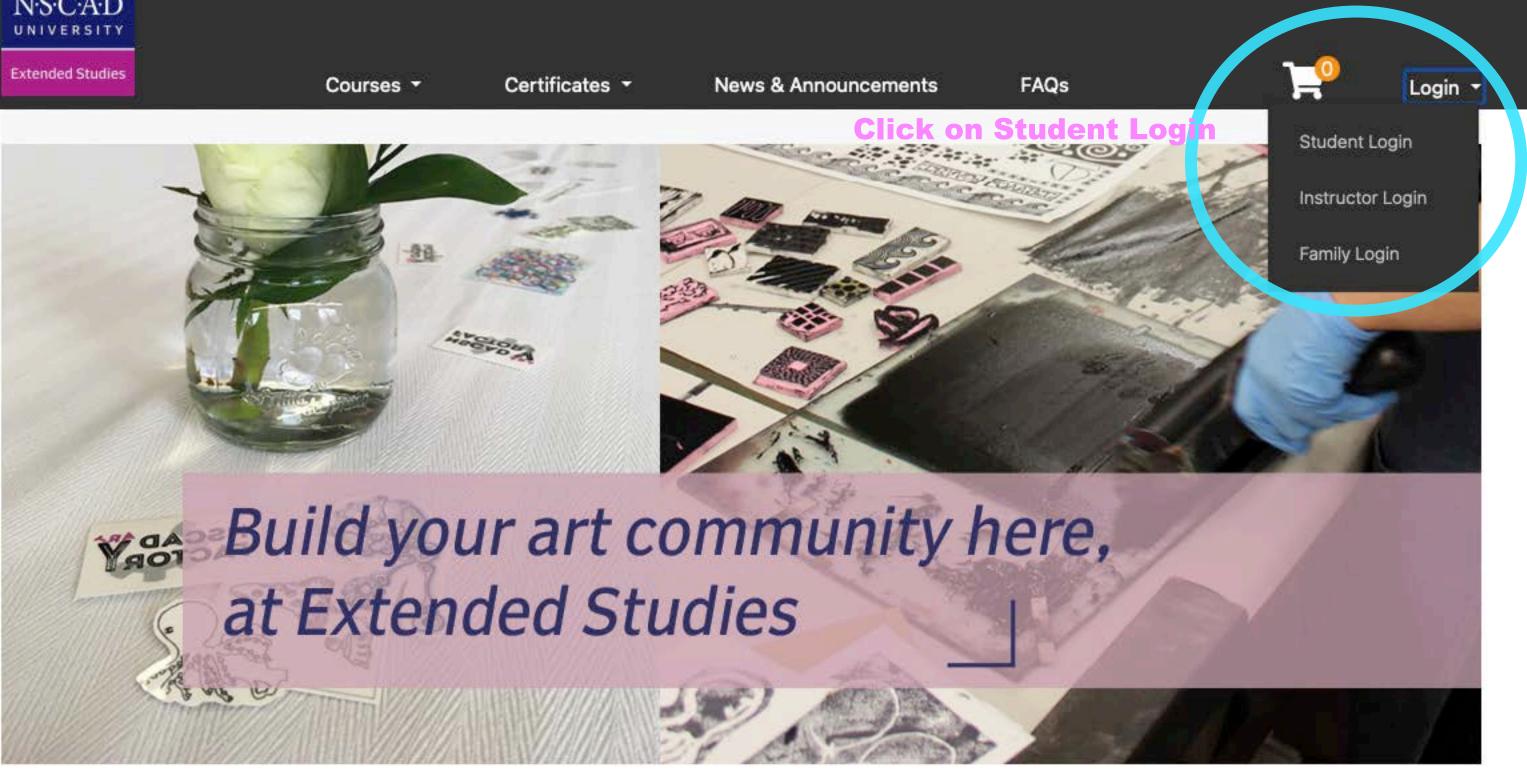

## I am a new user

Name

sword

og In

A user name and password will be emailed to you on completion of this transaction. Please enter your primary email to continue.

Email

Retype Email Address

Select one of the following options: