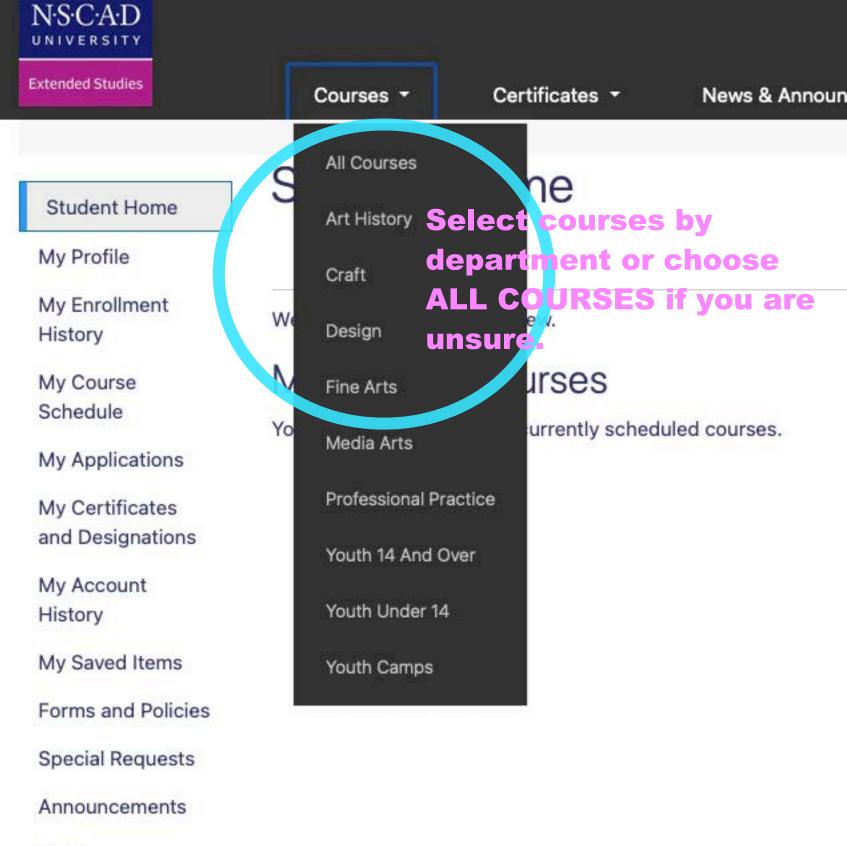

# **Course Search Results**

To view the description, dates and times offered, and additional information about a course, click a course name below.

## Click the course name to see more.

Head Start on Head Drawing Online ESDR-0133 Online

Immersed in Illustration Online ESDR-0229 Online

Introductory Acrylic Painting ESPN-0121 Port Campus

Introductory Drawing ESDR-0111 Port Campus