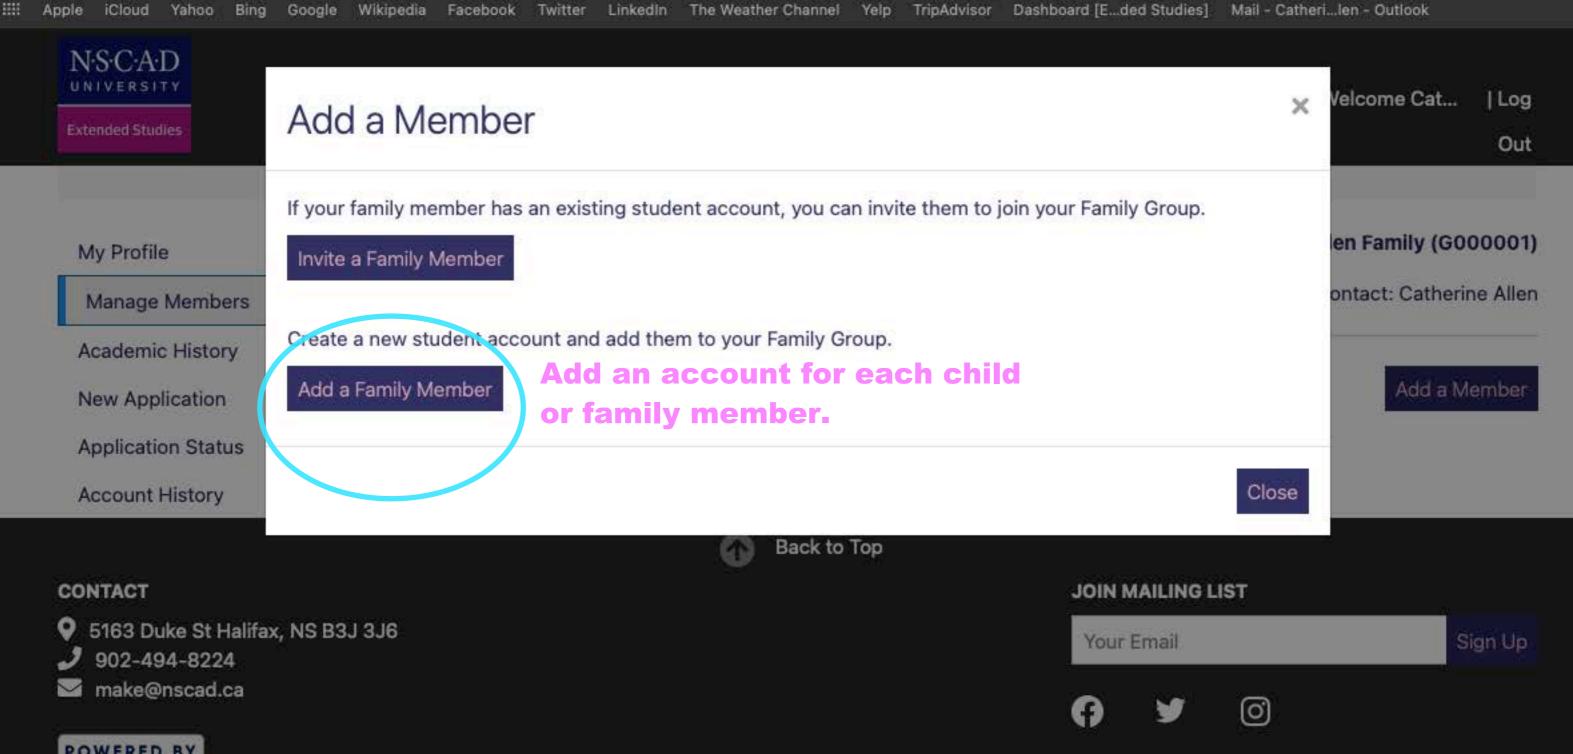

## **Create a New Family Account**

Create a new Family Account by entering information below for one of the parents or guardians for this family. You will be able to add additional family contacts and children in a later step. The user name and password that you choose here will be specific to your Family Account and may differ from any student user name or password that you may also hold.

Family Contact First Name:

Family Contact Last Name:

Log In

Family Contact Email Address:

Choose a User Name:

Create Account

My Enrollment History

My Course Schedule