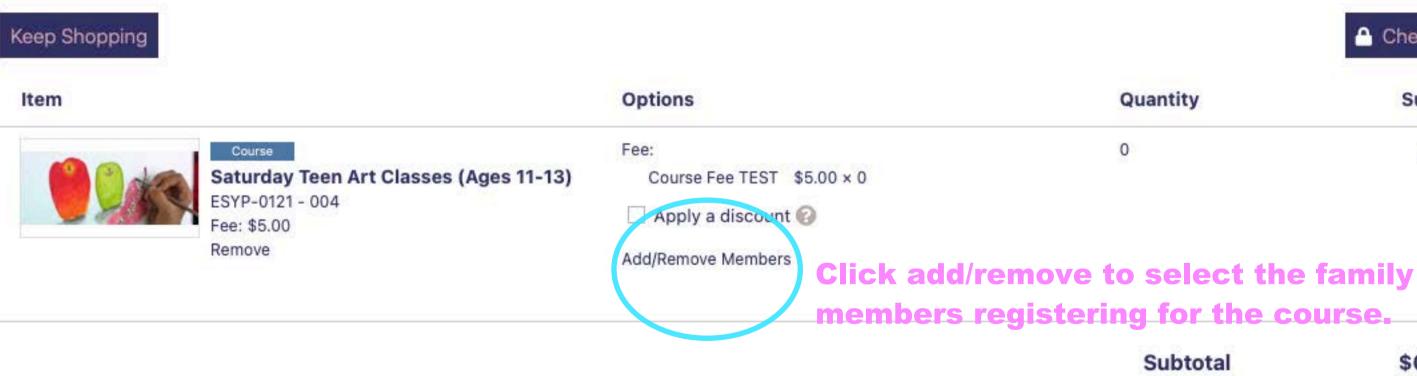

#### **Keep Shopping**

| Item |                                                                                                                                           | Options                     | Qua |
|------|-------------------------------------------------------------------------------------------------------------------------------------------|-----------------------------|-----|
| A L  | Course<br>Artistic Anatomy: Drawing the Figure<br>from the Inside Out Online<br>ESDR-0223 - 002<br>Fee: \$180.00<br>Remove Save for Later | Fee:<br>Course fee \$180.00 | 1   |

Keep Shopping

**Registration Policies** 

Saved for Later (O Items)

Click CHECK OUT when you are finished See you in the studio!

#### uantity

Subtotal

\$180.00