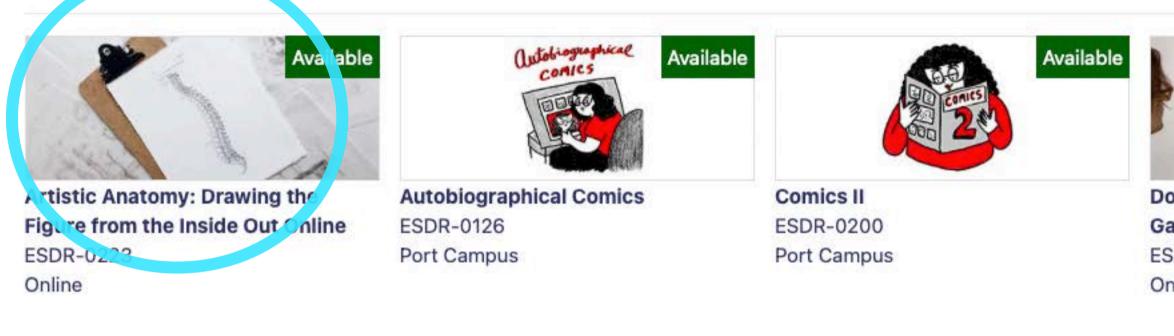

## Click the course name to see more.

Head Start on Head Drawing Online ESDR-0133 Online

Immersed in Illustration Online ESDR-0229 Online

Introductory Acrylic Painting ESPN-0121 Port Campus

Introductory Drawing ESDR-0111 Port Campus

# Search Results | Search Again ESDR-0223 - Artistic Anatomy: Drawing the Figure from the Inside Out Online

**Delivery Options: Online** 

## **Course Description**

Conquer the human form with Patrick Burgomaster in this intermediate drawing class. Students will review foundational drawing principles and techniques, and learn different approaches to drawing the figure through observation, such as fast gesture drawings and slow contour studies. Building from the inside out, students will study the major bone and muscle groups of the human body, and analyze master drawings to see how this knowledge of artistic anatomy can be applied in drawing. This course is designed for graphite and charcoal, however students may choose to work in any medium they like.