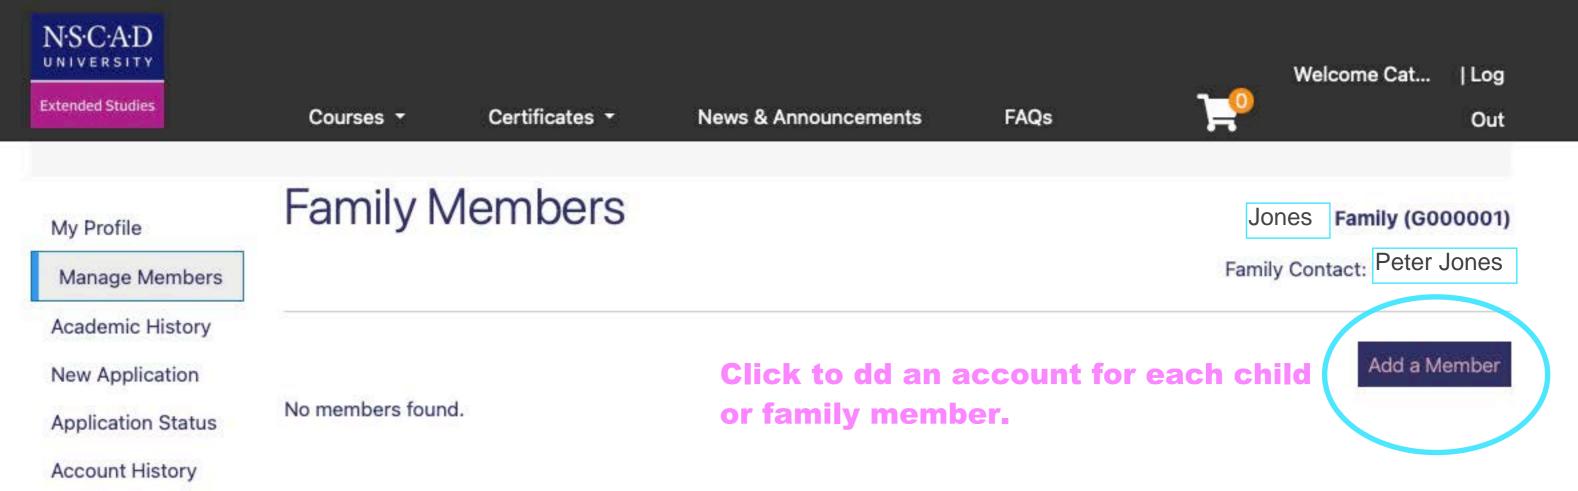

## **Create a New Family Account**

Create a new Family Account by entering information below for one of the parents or guardians for this family. You will be able to add additional family contacts and children in a later step. The user name and password that you choose here will be specific to your Family Account and may differ from any student user name or password that you may also hold.

Family Contact First Name:

Family Contact Last Name:

Log In

Family Contact Email Address:

Choose a User Name:

Create Account

My Enrollment History

My Course Schedule